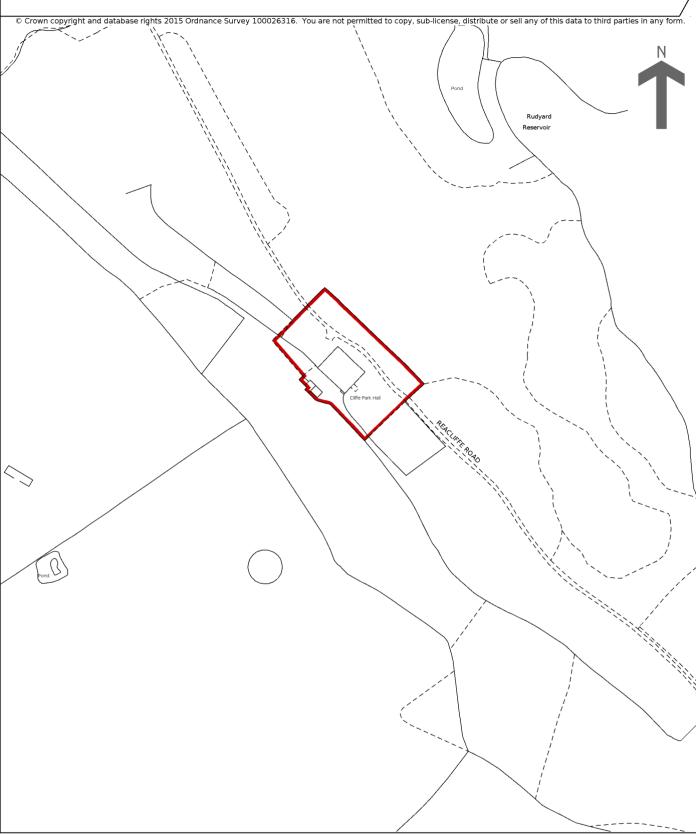

## HM Land Registry Current title plan

Title number SF605976 Ordnance Survey map reference SJ9359NE Scale 1:2500 Administrative area Staffordshire : Staffordshire Moorlands

This is a copy of the title plan on 27 DEC 2023 at 11:24:56. This copy does not take account of any application made after that time even if still pending in HM Land Registry when this copy was issued.

This copy is not an 'Official Copy' of the title plan. An official copy of the title plan is admissible in evidence in a court to the same extent as the original. A person is entitled to be indemnified by the registrar if he or she suffers loss by reason of a mistake in an official copy. If you want to obtain an official copy, the HM Land Registry web site explains how to do this.

HM Land Registry endeavours to maintain high quality and scale accuracy of title plan images. The quality and accuracy of any print will depend on your printer, your computer and its print settings. This title plan shows the general position, not the exact line, of the boundaries. It may be subject to distortions in scale. Measurements scaled from this plan may not match measurements between the same points on the ground.

This title is dealt with by HM Land Registry, Birkenhead Office.